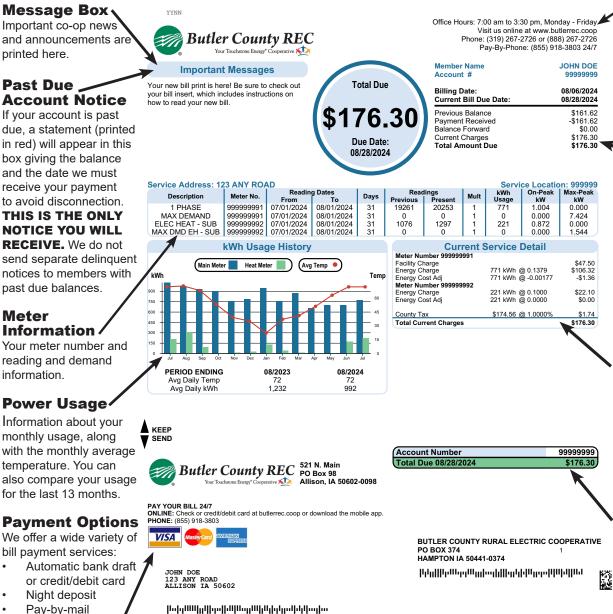

## How to read your electric bill

Questions?

For immediate assistance. call us during our office hours or send an e-mail to butler@butlerrec.coop. Our after-hours answering service handles only outage and emergency calls.

## **Payment History**

This shows last month's bill amount; payment received; and any bill adjustments, penalties, or balance forward. If this information does not match your records, please contact us.

## **Charges and Fees**

A detailed list of your kilowatt-hour (kWh) usage and rates, along with service charges, for your current billing period are provided here. This example may not be the rate that you are billed.

## Amount Due

The total amount due is shown in this green box. Your bill is due upon receipt. If not paid by the 28th of the month a penalty will be added to this amount.

1703200999999999000017630000017894080620243

- Pay-by-mail
- Pay-by-Phone
- Pay-in-person .
- SmartHub