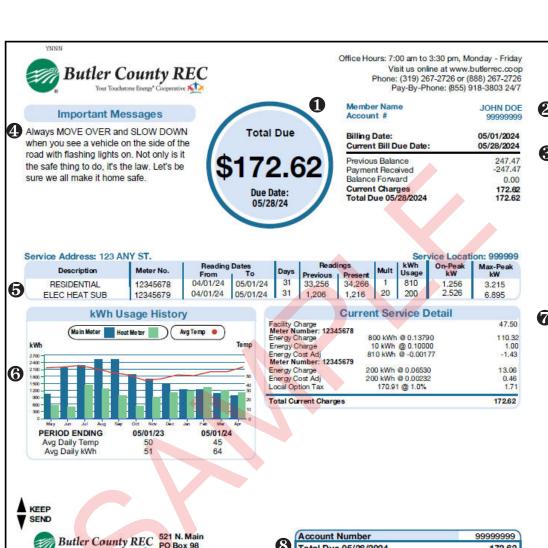

## UNDERSTANDING the look of your new electric bill

## **How To Read Your New Bill**

## Follow the numbers below as a guide to reading your new billing format.

- Amount due on account.
- 2. Your account number. Please refer to this number when calling in or making payments.
- 3. Billing summary shows activity since last billing.
- 4. Message center for important messages from Butler County REC.
- 5. Meter number and meter reading information.
- 6. By following the graph key, you can see monthly usage along with monthly average temperatures. You can compare your usage for the last 12 months.
- 7. Current detail of charges for electric use.
- 8. Account number and amount due. Return stub with your check or cash payment.
- 9. Additional ways to pay. We accept Visa, Mastercard, and American Express.